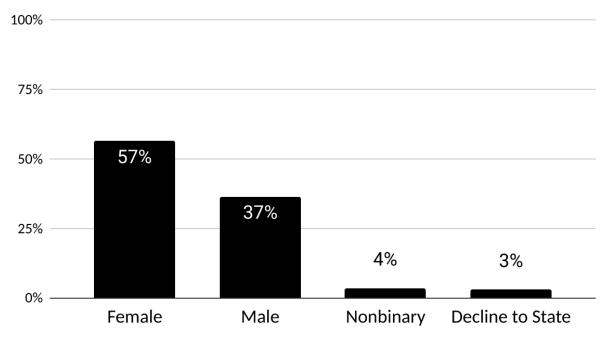

#### Fall 2019

| NHS Student Gender | Total | Percent |
|--------------------|-------|---------|
| Female             | 110   | 57%     |
| Male               | 71    | 37%     |
| Nonbinary          | 7     | 4%      |
| Decline to State   | 6     | 3%      |
| Grand Total        | 194   |         |

# Percentage of NHS Student Genders