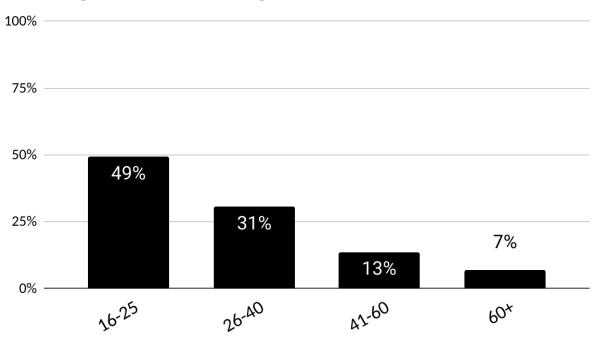

| Age Ranges | Total | Percent |
|------------|-------|---------|
| 16-25      | 95    | 49%     |
| 26-40      | 59    | 31%     |
| 41-60      | 26    | 13%     |
| 60+        | 13    | 7%      |

| Grand Total | 193   |         |
|-------------|-------|---------|
| Age Ranges  | Total | Percent |
| Under 18    | 39    | 20%     |
| 18-22       | 33    | 17%     |
| 22-29       | 36    | 19%     |
| 30-39       | 40    | 21%     |
| 40-49       | 21    | 11%     |
| Over 49     | 24    | 12%     |
| Grand Total | 193   |         |

## Percentage of NHS Students Ages