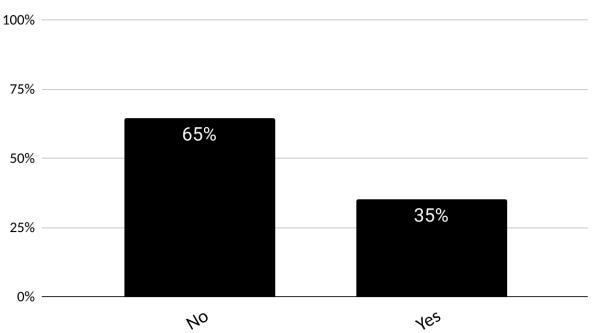

| Have Bachelors degree | Total | Percent |
|-----------------------|-------|---------|
| No                    | 124   | 65%     |
| Yes                   | 68    | 35%     |
| Grand Total           | 192   |         |

### Percentage of NHS Students Identity

Percentage of NHS Students with Bachelor degrees

Percentage of NHS Students First in their Family to go to College