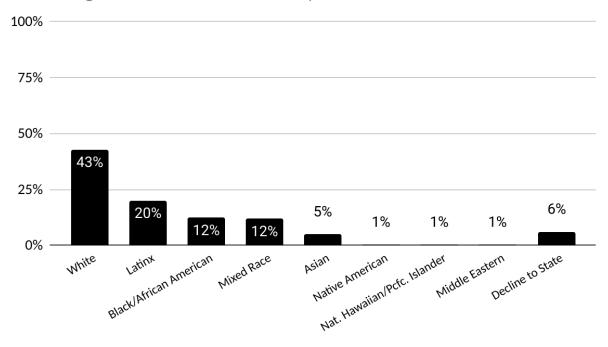

| Identity                     | Total | Percent |
|------------------------------|-------|---------|
| White                        | 83    | 43%     |
| Latinx                       | 39    | 20%     |
| Black/African American       | 24    | 12%     |
| Mixed Race                   | 23    | 12%     |
| Asian                        | 10    | 5%      |
| Native American              | 1     | 1%      |
| Nat. Hawaiian/Pcfc. Islander | 1     | 1%      |
| Middle Eastern               | 1     | 1%      |
| Decline to State             | 12    | 6%      |
| Grand Total                  | 194   |         |

### Percentage of NHS Students Identity

Percentage of NHS Students with Bachelor degrees

Percentage of NHS Students First in their Family to go to College