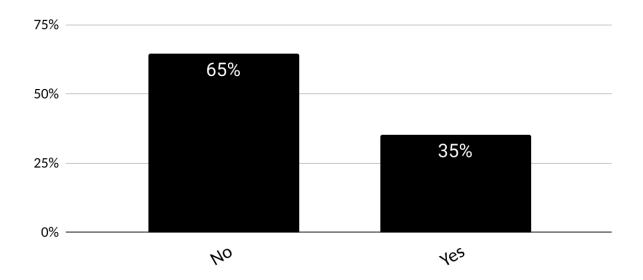

| First in family to attend College | Total | Percent |
|-----------------------------------|-------|---------|
| No                                | 124   | 65%     |
| Yes                               | 68    | 35%     |
| Grand Total                       | 192   |         |

### Percentage of NHS Students Identity

Percentage of NHS Students with Bachelor degrees

Percentage of NHS Students First in their Family to go to College