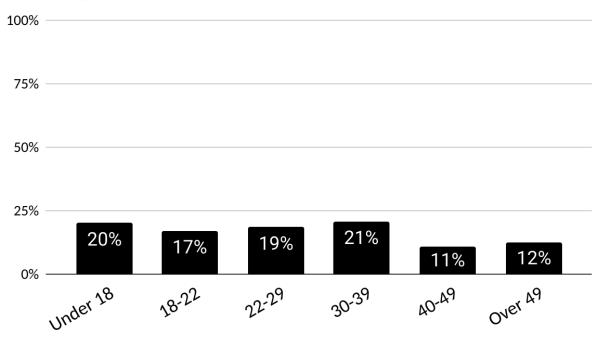

| Age Ranges | Total | Percent |
|------------|-------|---------|
| 16-25      | 95    | 49%     |
| 26-40      | 59    | 31%     |
| 41-60      | 26    | 13%     |
| 60+        | 13    | 7%      |

| Grand Total | 193   |         |
|-------------|-------|---------|
| Age Ranges  | Total | Percent |
| Under 18    | 39    | 20%     |
| 18-22       | 33    | 17%     |
| 22-29       | 36    | 19%     |
| 30-39       | 40    | 21%     |
| 40-49       | 21    | 11%     |
| Over 49     | 24    | 12%     |
| Grand Total | 193   |         |

# Percentage of NHS Students Ages