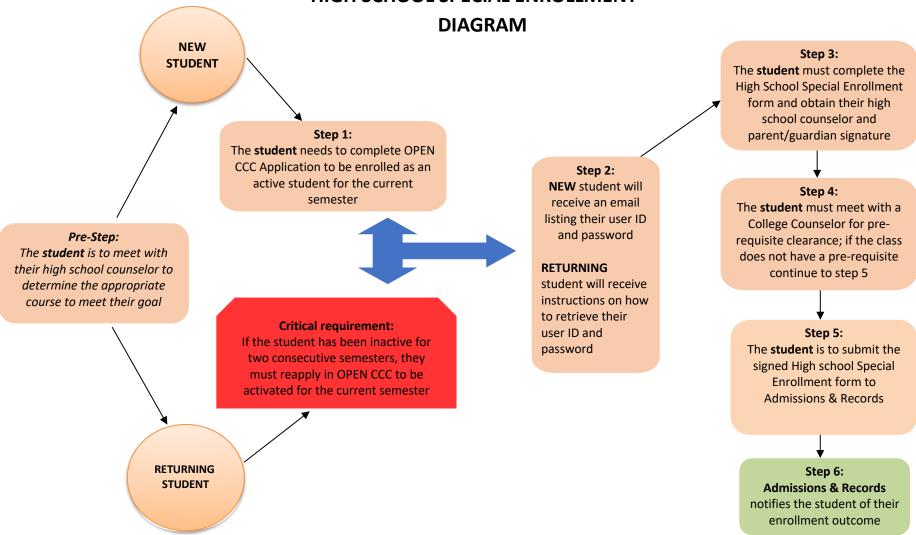

## HIGH SCHOOL SPECIAL ENROLLMENT

The High School Special Enrollment form is available on the Admissions & Records Resources Website: https://web.peralta.edu/admissions/files/2020/04/High-School-Special-Enrollment-form-2020-2.pdf

- \*\* Due to FERPA law the student is to submit their High School Special Enrollment form see page 26 of the Merritt College Catalog 20-21
- \*\* Any student who enrolls in more than 15 units is responsible for all fees
- \*\* High School students are not allowed to enroll in remedial 250 and higher, hobby or recreational courses