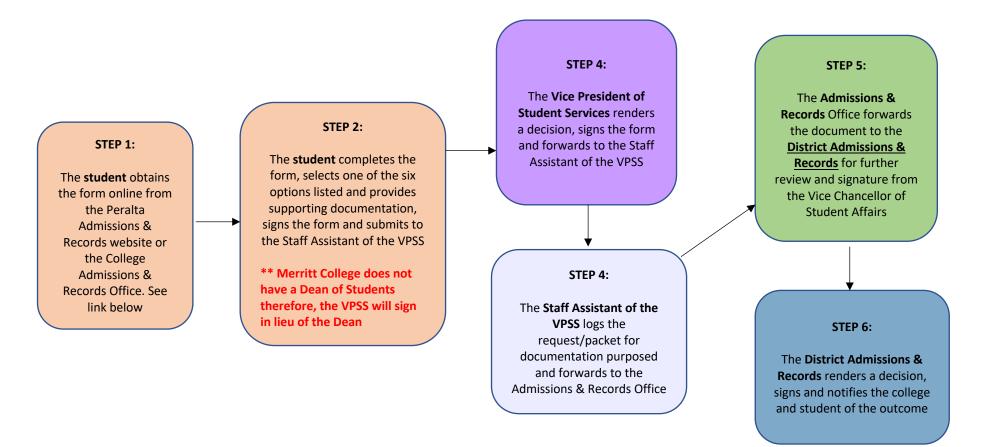

## TRANSPORTATION FEE EXEMPTION FORM DIAGRAM

The Transportation Fee Exemption form is available on the Peralta Admissions & Records website https://web.peralta.edu/admissions/files/2020/04/Transportation-AC-Transit-Petition-2020-need.pdf