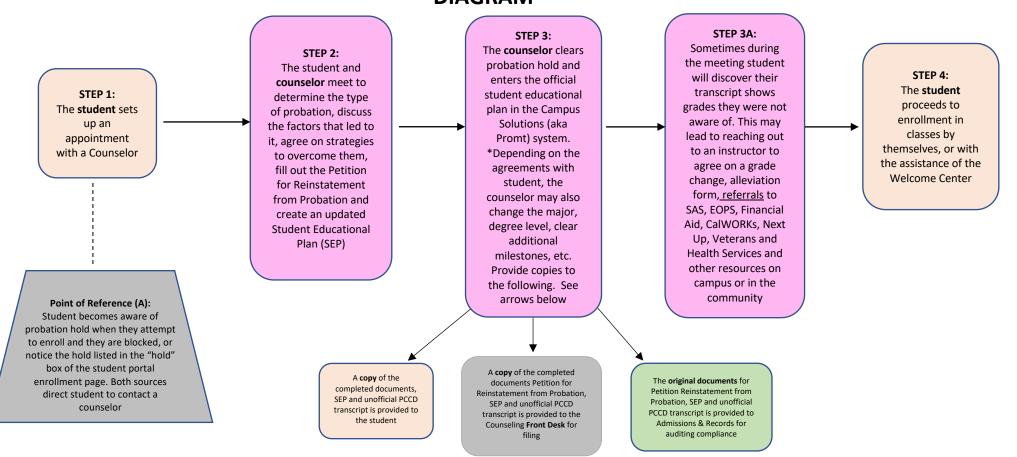

## PETITION FOR REINSTATEMENT FROM PROBATION (LEVEL 1 & 2) DIAGRAM

The Petition for Reinstatement from Probation can be found on the Peralta Admissions & Records Website: https://web.peralta.edu/admissions/files/2011/06/Student-Petition-for-Reinstatement-from-Probation-and-Instr-04-05-16-.pdf

- \*\* Academic Probation: Once a student has had two semesters with a GPA below a 2.0 the system will automatically flag them
- \*\* Level 1 & 2: The first semester when student's GPA falls below a 2.0 or the ratio of completed units versus attempted falls below 50%
- \*\* Level 2: Counselor review prior agreements from level a with student and discuss current life factors affecting their progress