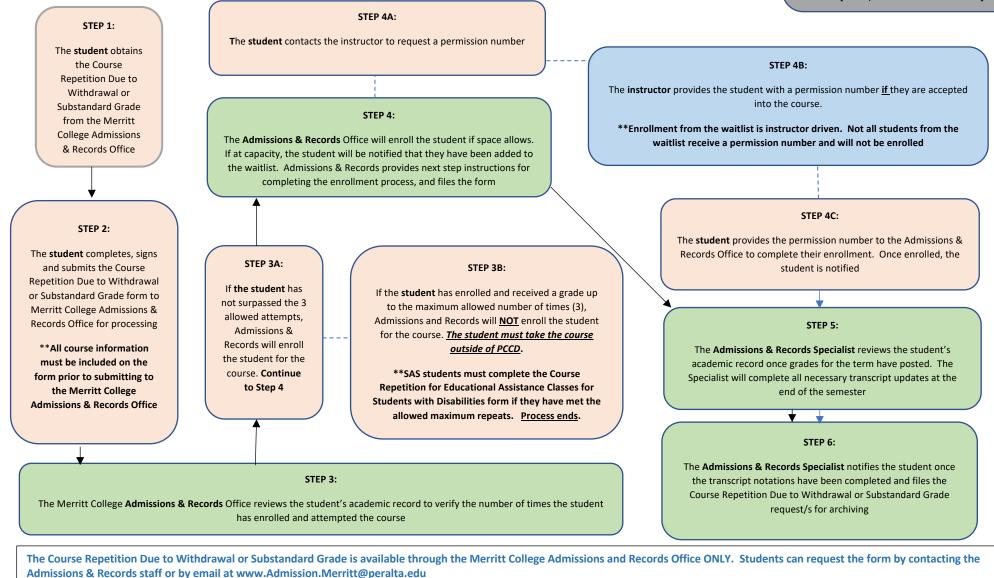

## \*\* Point of Reference (A):

The black arrow denotes seamless enrollment process. The blue arrows add steps to the completion of the form

## \*\*Point of Reference (B):

Students who have enrolled and received a grade of W, D, F, or NP up to the allowed number of times (3 maximum) within the Peralta District will not be allowed to enroll for the course and MUST take the course outside of PCCD [Title 5, sections 55243 and 58509]

\*\* This request is not available on the Peralta Admissions and Records webpage

\*\*Students can enroll in a specific course a maximum of three times [Title 5, sections 55243 and 58509]

The student can review their class schedule to verify enrollment by logging in to their Student Campus Solutions page