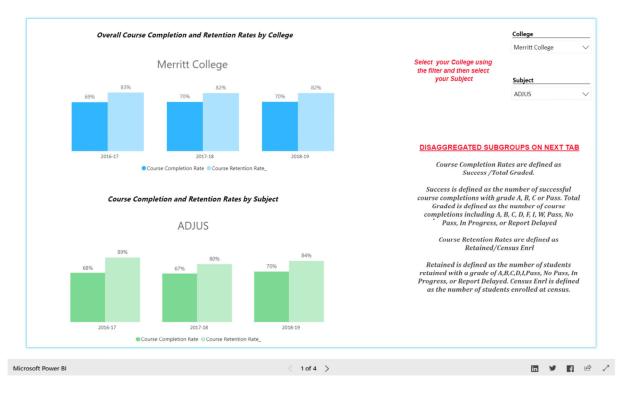

# Program Update Power BI dashboard

Using the dashboard, review and reflect upon the data for your program.

#### Note, Student Services data begins on tab 3.

Describe any significant changes and discuss what the changes mean to your program. Consider whether performance gaps exist for disproportionality impacted students. Focus upon the most recent year and/or the years since your last comprehensive program review. Cite data points from the dashboard to support your answer.